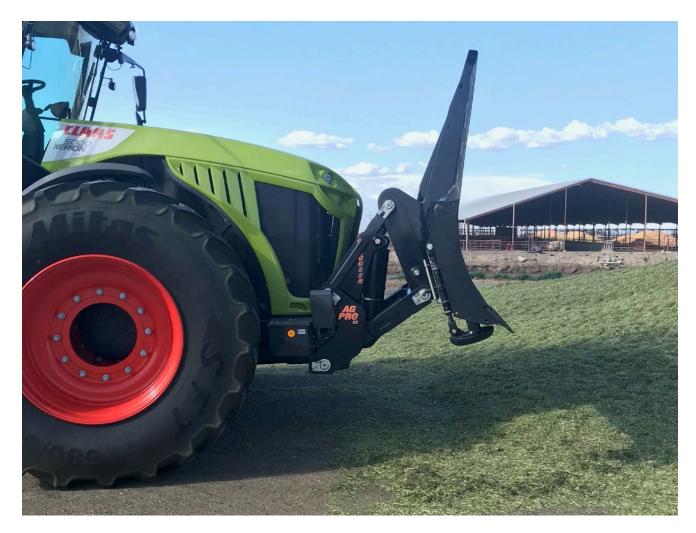

## AG PROss

Grouser has developed the new *AG PROss* vertical lift line of dozers to fit the Claas Xerion tractors. Designed to bring the blade closer to the tractor while maintaining the original high approach angle and high ground clearance. The *AG PROss has* the features that are important to the custom packer. The undercarriage and lift system are up and out of the way, meeting your customers requirements to spread and pack silage efficiently

#### Unmatched Lift Height, Ground Clearance, Approach Angle and Versatility

#### **FEATURES**

| -24" Closer to the Tractor      | -4" X 20" Vertical Lift Cylinders |
|---------------------------------|-----------------------------------|
| -22° Approach Angle / 40% Grade | -20" Ground Clearance             |