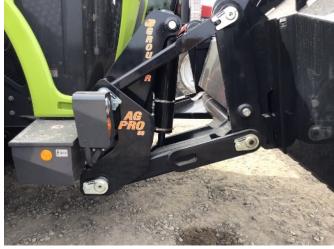

## AG PROss

Grouser has developed the new *AG PROss* vertical lift line of dozers to fit the Claas Xerion tractors. Designed to bring the blade closer to the tractor while maintaining the original high approach angle and high ground clearance. The *AG PROss has* the features that are important to the custom packer. The undercarriage and lift system are up and out of the way, meeting your customers requirements to spread and pack silage efficiently

#### **FEATURES**

| -24" Closer to the Tractor      | -4" X 20" Vertical Lift Cylinders |
|---------------------------------|-----------------------------------|
| -22° Approach Angle / 40% Grade | -20" Ground Clearance             |