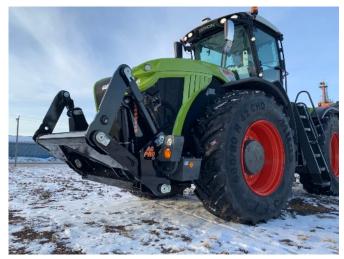

## AG PROss

Grouser has developed the new *AG PROss* vertical lift line of dozers to fit the Claas Xerion tractors. Designed to bring the blade closer to the tractor while maintaining the original high approach angle and high ground clearance. The *AG PROss has* the features that are important to the custom packer. The undercarriage and lift system are up and out of the way, meeting your customers requirements to spread and pack silage efficiently

#### Unmatched Lift Height, Ground Clearance, Approach Angle and Versatility

#### **FEATURES**

| -24" Closer to the Tractor      | -4" X 20" Vertical Lift Cylinders |
|---------------------------------|-----------------------------------|
| -22° Approach Angle / 40% Grade | -20" Ground Clearance             |