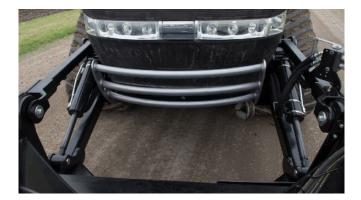

#### Standard Grille Guard to Reduce Silage from Being Pushed into the Grille

Relocated Tilt Cylinder Reduces Silage Build-up

Grouser Products Inc. 755 2nd Ave NW West Fargo, ND 58078

800.747.6182 info@grouser.com