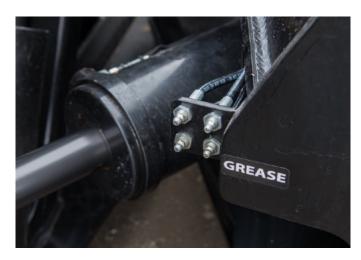

#### **Optional Single Disconnect Hydraulic Quick Attach**

**Grease Bank for Easier Servicing** 

| SPECIFICATIONS    | AG PRO SS (silage special) |
|-------------------|----------------------------|
| Horsepower        | 350-700                    |
| Paralift          | Yes                        |
| Blade Widths      | 12' - 18'                  |
| Blade Height      | 72"                        |
| Top Extension     | Standard                   |
| Height w/Top Ext. | 72"                        |
| Lift Height       | 56"- 58"                   |
| In-Ground         | 22"- 25"                   |
| Ground Clearance  | 20" - 22"                  |
| Angle             | 30 Deg Single Pivot        |
| Tilt              | 10 Deg                     |
| Quick Attach      | Yes                        |
| Lift Cylinder     | 2) 4.5"X18"                |
| Cutting Edge      | 3/4" X 8" Reversable       |
| Transport Width   | Blade Width                |