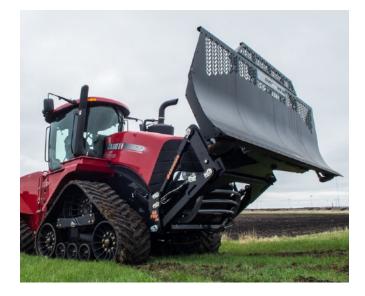

# **GROUSER** AG PROSS

Grouser has developed a new class of *AG PRO* dozers for your 350-700 HP tractor. Designed to be the ultimate Silage Blade. The Silage Special has an unobstructed slanted top surface along with a grille guard to prevent silage from building up and being pushed into the tractor grille. The new *AG PROss* blade along with the *AG PRO plus* undercarriage and lift system will raise the blade up and out of the way, meeting your customers requirements to spread and pack silage efficiently.

### Unmatched Lift Height, Ground Clearance and Approach Angle

#### **NEW FEATURES !!**

-Increased Lift Height

-Increased In-Ground Depth

-Unmatched Ground Clearance

-Increased Approach Angle

-Single Pivot Angle Control System

-Grille Guard as Standard Equipment

#### Standard Grille Guard to Reduce Silage from Being Pushed into the Grille

Relocated Tilt Cylinder Reduces Silage Build-up

Grouser Products Inc. 755 2nd Ave NW West Fargo, ND 58078

800.747.6182 info@grouser.com