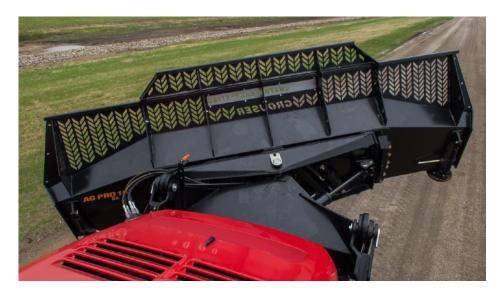

#### Silage Shedding Blade and Angle System

10/11/2018

#### Standard Grille Guard to Reduce Silage from Being Pushed into the Grille

Relocated Tilt Cylinder Reduces Silage Build-up

Grouser Products Inc. 755 2nd Ave NW West Fargo, ND 58078

800.747.6182 info@grouser.com