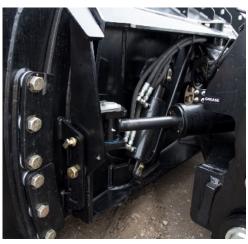

#### **Optional Single Disconnect Hydraulic Quick Attach**

**Grease Bank for Easier Servicing** 

| SPECIFICATIONS    | AG PRO SS (silage special) |
|-------------------|----------------------------|
| Horsepower        | 350-700                    |
| Paralift          | Yes                        |
| Blade Widths      | 12' - 18'                  |
| Blade Height      | 72"                        |
| Top Extension     | Standard                   |
| Height w/Top Ext. | 72"                        |
| Lift Height       | 56"- 58"                   |
| In-Ground         | 22"- 25"                   |
| Ground Clearance  | 20" - 22"                  |
| Angle             | 30 Deg Single Pivot        |
| Tilt              | 10 Deg                     |
| Quick Attach      | Yes                        |
| Lift Cylinder     | 2) 4.5"X18"                |
| Cutting Edge      | 3/4" X 8" Reversable       |
| Transport Width   | Blade Width                |