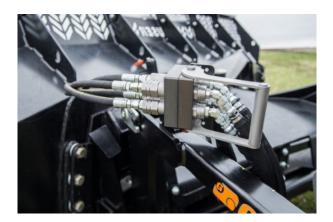

#### **Optional Single Disconnect Hydraulic Quick Attach**

**Grease Bank for Easier Servicing** 

| SPECIFICATIONS    | AG PRO SS (silage special) |
|-------------------|----------------------------|
| Horsepower        | 350-700                    |
| Paralift          | Yes                        |
| Blade Widths      | 12' - 18'                  |
| Blade Height      | 72"                        |
| Top Extension     | Standard                   |
| Height w/Top Ext. | 72"                        |
| Lift Height       | 56"- 58"                   |
| In-Ground         | 22"- 25"                   |
| Ground Clearance  | 20" - 22"                  |
| Angle             | 30 Deg Single Pivot        |
| Tilt              | 10 Deg                     |
| Quick Attach      | Yes                        |
| Lift Cylinder     | 2) 4.5"X18"                |
| Cutting Edge      | 3/4" X 8" Reversable       |
| Transport Width   | Blade Width                |